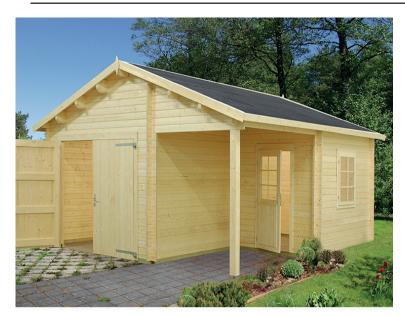

## **INDIANA 3**

The Indiana 3 has plenty of space for your vehicles and worktables due to the building being  $5.64m \times 5.98m$  /  $18.5ft \times 19.5ft$  in size. Not only is this building large enough to fit your car inside, it also has a spacious porch to sit under throughout the day as it provides great protection from the rain with its apex roof. This building is a perfect place to store your vehicles away from the weather, thieves and vandals. Not only does this building provide great protection, it looks great as well.