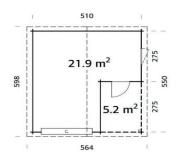

530 x 570cm

44mm

60.0m<sup>3</sup>

21.9m<sup>2</sup>

74 x 175, 225 x 194cm

78 x 89cm

N/A

19mm

## **FULL SPECIFICATION**

| CABIN SIZE:     | 530 x 570 x 314cm     |
|-----------------|-----------------------|
| WALL THICKNESS: | 44mm                  |
| VOLUME:         | 60.0m³                |
| AREA:           | 21.9m²                |
| DOOR OPENING:   | 74 x 175, 225 x 194cm |
| WINDOW OPENING: | 78 x 89cm             |
| FLOORS BOARDS:  | N/A                   |
| ROOF BOARDS:    | 19mm                  |
| ROOF OVERHANG:  | N/A                   |
| UNDER PLANNING: | No                    |
|                 |                       |